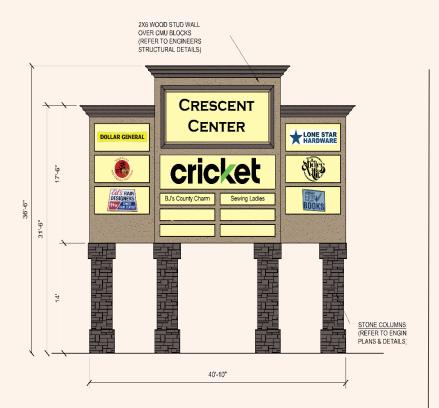

# **CRESCENT CENTER**

1021 HWY 181 PORTLAND Tx. 78374

### **SQUARE FOOTAGE**

| • D            | onut Shop         | 1,912  |
|----------------|-------------------|--------|
| • P            | eerless Cleaners  | 2,500  |
| • Le           | one Star Hardware | 7,500  |
| • D            | ollar General     | 7,500  |
| • D            | olce Vita         | 1,870  |
| • B            | arbershop         | 790    |
| • B            | ookstore          | 1,284  |
| • B            | reezeway          | 2,500  |
| • Yo           | oga Love          | 800    |
| • C            | ricket            | 1,100  |
| • C            | ountry Charm      | 2,500  |
| • S            | ewing Ladies      | 4,300  |
| Total Building |                   | 30,500 |