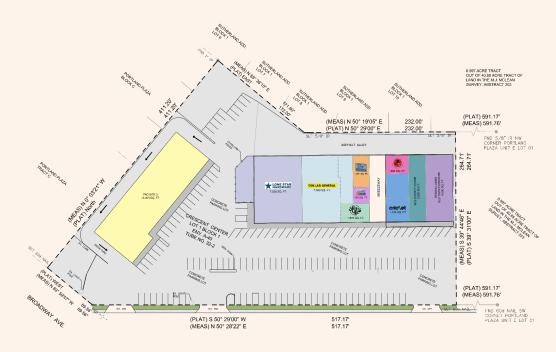

#### **PAD SITE OPTION 1**

RETAIL / RESTAURANT / SERVICE 8,800 SQ. FT. TOTAL WITH POTENTIAL GROWTH

- Pad Site 1 is a retail space of 6,000 square feet of area.
- Pad Site 2 is a 2,800 square foot area with a proposed drive thru for potential food & beverage space.

#### **PAD SITE OPTION 2**

RETAIL / RESTAURANT / SERVICE 13,400 SQ. FT. TOTAL WITH POTENTIAL GROWTH

- Pad Site 2 is a retail space of 13,400 square feet of area.
- Pad Site 2 is available to any tenants' needs with an area with a proposed drive thru for potential food & beverage space.

#### **RETAIL SPACE OPTION 3**

RETAIL / RESTAURANT / SERVICE 9,800 SQ. FT. TOTAL WITH POTENTIAL RENOVATION

- Retail space is a retail space of 9,800 square feet of area.
- This retail area can be renovated to accommodate new tenant space for any need.