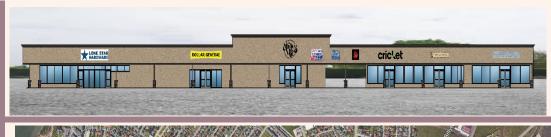

# **CRESCENT CENTER**

1021 HWY 181 PORTLAND Tx. 78374

#### **COMMUNITY CENTER**

RETAIL / RESTAURANT / SERVICE 30,144 SQ. FT. WITH POTENTIAL GROWTH

- Existing retail
- Proposed retail & restaurant spaces growth for complimentary tenants.
- Potential growth for redevelopment for new retail buildings and renovations.
- Convenient Egress & ingress with plenty of lighted parking
- High Traffic area.
- Less than 5 minutes from great fishing spots & boat ramp.
- 10 Minutes from Corpus Christi, downtown.

### **SQUARE FOOTAGE**

| • D            | onut Shop         | 1,912  |
|----------------|-------------------|--------|
| • P            | eerless Cleaners  | 2,500  |
| • Le           | one Star Hardware | 7,500  |
| • D            | ollar General     | 7,500  |
| • D            | olce Vita         | 1,870  |
| • B            | arbershop         | 790    |
| • B            | ookstore          | 1,284  |
| • B            | reezeway          | 2,500  |
| • Yo           | oga Love          | 800    |
| • C            | ricket            | 1,100  |
| • C            | ountry Charm      | 2,500  |
| • S            | ewing Ladies      | 4,300  |
| Total Building |                   | 30,500 |