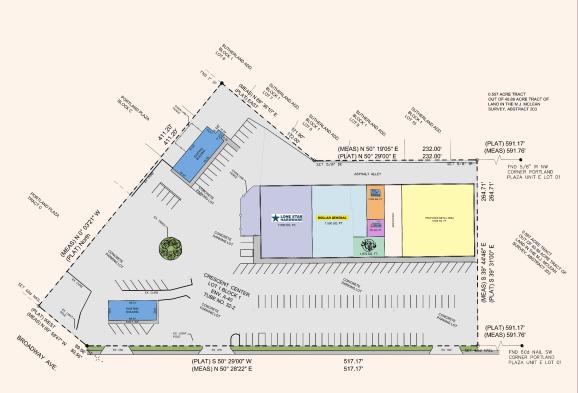

# **CRESCENT CENTER**

1021 HWY 181 PORTLAND Tx. 78374

#### **COMMUNITY CENTER**

RETAIL / RESTAURANT / SERVICE 30,144 SQ. FT. WITH POTENTIAL GROWTH

- Existing retail
- Proposed retail & restaurant spaces growth for complimentary tenants.
- Potential growth for redevelopment for new retail buildings and renovations.
- Convenient Egress & ingress with plenty of lighted parking
- High Traffic area.
- Less than 5 minutes from great fishing spots & boat ramp.
- 10 Minutes from Corpus Christi, downtown.

#### **PAD SITE OPTION 1**

RETAIL / RESTAURANT / SERVICE 8,800 SQ. FT. TOTAL WITH POTENTIAL GROWTH

- Pad Site 1 is a retail space of 6,000 square feet of area.
- Pad Site 2 is a 2,800 square foot area with a proposed drive thru for potential food & beverage space.

### **SQUARE FOOTAGE**

| • D            | onut Shop         | 1,912  |
|----------------|-------------------|--------|
| • P            | eerless Cleaners  | 2,500  |
| • Le           | one Star Hardware | 7,500  |
| • D            | ollar General     | 7,500  |
| • D            | olce Vita         | 1,870  |
| • B            | arbershop         | 790    |
| • B            | ookstore          | 1,284  |
| • B            | reezeway          | 2,500  |
| • Yo           | oga Love          | 800    |
| • C            | ricket            | 1,100  |
| • C            | ountry Charm      | 2,500  |
| • S            | ewing Ladies      | 4,300  |
| Total Building |                   | 30,500 |

#### **PAD SITE OPTION 2**

RETAIL / RESTAURANT / SERVICE 13,400 SQ. FT. TOTAL WITH POTENTIAL GROWTH

- Pad Site 2 is a retail space of 13,400 square feet of area.
- Pad Site 2 is available to any tenants' needs with an area with a proposed drive thru for potential food & beverage space.

#### **RETAIL SPACE OPTION 3**

RETAIL / RESTAURANT / SERVICE 9,800 SQ. FT. TOTAL WITH POTENTIAL RENOVATION

- Retail space is a retail space of 9,800 square feet of area.
- This retail area can be renovated to accommodate new tenant space for any need.