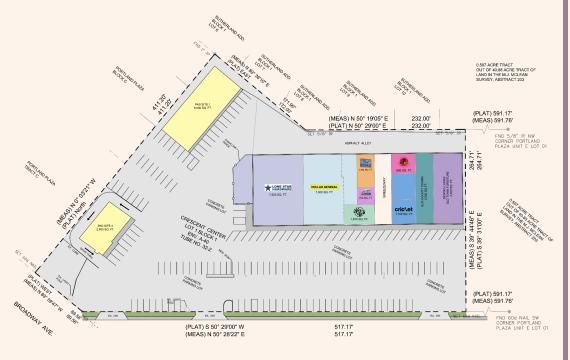

#### **PAD SITE OPTION 1**

RETAIL / RESTAURANT / SERVICE 8,800 SQ. FT. TOTAL WITH POTENTIAL GROWTH

- Pad Site 1 is a retail space of 6,000 square feet of area.
- Pad Site 2 is a 2,800 square foot area with a proposed drive thru for potential food & beverage space.

#### **PAD SITE OPTION 2**

RETAIL / RESTAURANT / SERVICE 13,400 SQ. FT. TOTAL WITH POTENTIAL GROWTH

- Pad Site 2 is a retail space of 13,400 square feet of area.
- Pad Site 2 is available to any tenants' needs with an area with a proposed drive thru for potential food & beverage space.

#### **RETAIL SPACE OPTION 3**

RETAIL / RESTAURANT / SERVICE 9,800 SQ. FT. TOTAL WITH POTENTIAL RENOVATION

- Retail space is a retail space of 9,800 square feet of area.
- This retail area can be renovated to accommodate new tenant space for any need.